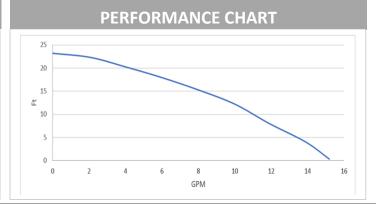

(1) Hardwired LED Button

| TECHNICAL DATA                |                                           |
|-------------------------------|-------------------------------------------|
| FLOW RANGE: 0-15 GPM          | MAX. WORKING PRESSURE: 145 PSI            |
| HEAD RANGE: 0-24 Ft.          | CONNECTORS: 1" BSP Union x 3/4" MIP       |
| MOTORS: 2-POLE SINGLE PHASE   | RPM/HP: 3450 RPM/.17HP                    |
| MIN. FLUID TEMPERATURE: 36°F  | VOLTAGE (max. spd.): 115V/125 watts/1 Amp |
| MAX. FLUID TEMPERATURE: 150°F | APPROX SHIP WEIGHT: 8.2LBS                |