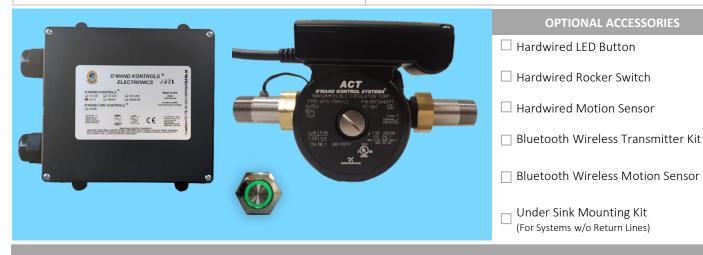

## **INCLUDES**

The Original D'MAND KONTROLS® System Standard package comes with:

- (1) Control Box Black w/ power cord, activation wires (2) Stainless Steel Unions
  - - (1) Integrated Check Valve
    - (1) Temperature Sensor

(1) Hardwired LED Button

| TECHNICAL DATA                |                                           |
|-------------------------------|-------------------------------------------|
| FLOW RANGE: 0-15 GPM          | MAX. WORKING PRESSURE: 145 PSI            |
| HEAD RANGE: 0-24 Ft.          | CONNECTORS: 1" BSP Union x 3/4" MIP       |
| MOTORS: 2-POLE SINGLE PHASE   | RPM/HP: 3450 RPM/.17HP                    |
| MIN. FLUID TEMPERATURE: 36°F  | VOLTAGE (max. spd.): 115V/125 watts/1 Amp |
| MAX. FLUID TEMPERATURE: 150°F | APPROX SHIP WEIGHT: 8.2LBS                |