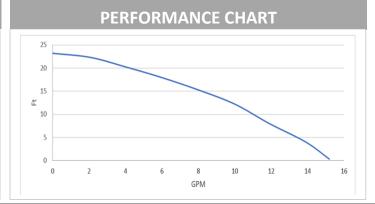

(1) Hardwired LED Button

| TECHNICAL DATA                |                                           |
|-------------------------------|-------------------------------------------|
| FLOW RANGE: 0-15 GPM          | MAX. WORKING PRESSURE: 145 PSI            |
| HEAD RANGE: 0-24 Ft.          | CONNECTORS: 1" BSP Union x 3/4" MIP       |
| MOTORS: 2-POLE SINGLE PHASE   | RPM/HP: 3450 RPM/.17HP                    |
| MIN. FLUID TEMPERATURE: 36°F  | VOLTAGE (max. spd.): 115V/125 watts/1 Amp |
| MAX. FLUID TEMPERATURE: 150°F | APPROX SHIP WEIGHT: 8.2LBS                |