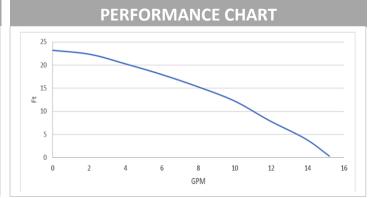

(1) Bluetooth Receiver

| TECHNICAL DATA                |                                           |
|-------------------------------|-------------------------------------------|
| FLOW RANGE: 0-15 GPM          | MAX. WORKING PRESSURE: 145 PSI            |
| HEAD RANGE: 0-24 Ft.          | CONNECTORS: 1" BSP Union x ¾" MIP         |
| MOTORS: 2-POLE SINGLE PHASE   | RPM/HP: 3450 RPM/.17HP                    |
| MIN. FLUID TEMPERATURE: 36°F  | VOLTAGE (max. spd.): 115V/125 watts/1 Amp |
| MAX. FLUID TEMPERATURE: 150°F | APPROX SHIP WEIGHT: 8.2LBS                |