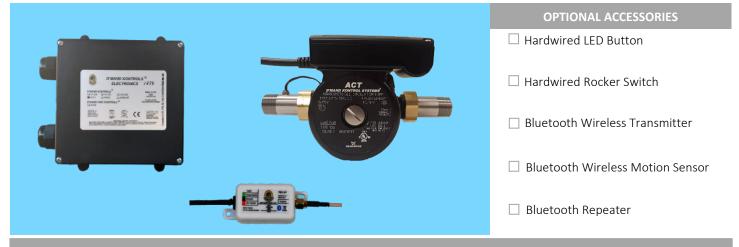

## **INCLUDES**

The Original D'MAND KONTROLS® System Standard package comes with:

- (1) Control Box Black
- w/ power cord, activation wires
- (1) ACT1 Pump

- (2) Stainless Steel Unions
  - (1) Integrated Check Valve
  - (1) Integrated Temperature Sensor

(1) Bluetooth Receiver

| TECHNICAL DATA                |                                           |
|-------------------------------|-------------------------------------------|
| FLOW RANGE: 0-15 GPM          | MAX. WORKING PRESSURE: 145 PSI            |
| HEAD RANGE: 0-24 Ft.          | CONNECTORS: 1" BSP Union x ¾" MIP         |
| MOTORS: 2-POLE SINGLE PHASE   | RPM/HP: 3450 RPM/.17HP                    |
| MIN. FLUID TEMPERATURE: 36°F  | VOLTAGE (max. spd.): 115V/125 watts/1 Amp |
| MAX. FLUID TEMPERATURE: 150°F | APPROX SHIP WEIGHT: 8.2LBS                |