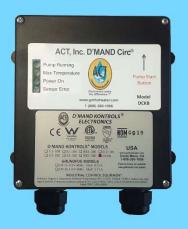

# **DCKB**

#### **DESCRIPTION**

The DCKB electronic pump controller is a "plug and play" option to convert a pump on a return line into a more efficient D'MAND CIRC® System.

This controller can reduce pump run time by over 90% in some applications, with an estimated gas savings of up to 20-30%.

#### **INCLUDES**

The Original D'MAND CIRC® Standard package comes with:

- (1) DCKB Control Box with Power Cord, Adapter
- (1) D'MAND CIRC® Commercial Circuit Board

- (1) Thermistor
- (1) Anchor Pack
- (1) Sensor Clamp

#### **Control Box**

- Power Supply 110V/115V
- Three (3) prong adapter
- 10k thermistor with 6' lead
- Adaptable circuit board controller with integrated 5 amp fuse