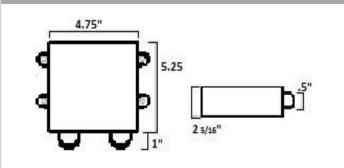

ial Circuit Board

- (1) Thermistor
- (1) Anchor Pack
- (1) Sensor Clamp

#### **TECHNICAL DATA**

#### **Control Box**

- Power Supply 110V/115V
- Three (3) prong adapter
- 10k thermistor with 6' lead
- Adaptable circuit board controller with integrated 5 amp fuse

#### **APPLICATIONS**

This controller is an indoor model with a PVC housing for use with pumps that are 1/2 HP or less equipped with 110v plugs.

These are for INDOOR USE ONLY and cannot be used in areas that may have direct exposure to water or extreme heat.

The D'MAND CIRC® Kontrols™ Box (110V) is recommended for use with hot water lines sized from  $\frac{1}{2}$ " to 2" in OD diameter. This 110V 5A controller with 10K thermistor is for use with pumps with three prong pigtail up to  $\frac{1}{2}$  HP.

#### **DIMENSIONS**



### WARRANTY

Warranty (One Year from date of purchase) Labor is not included with Limited Warranty. In order to obtain services under this warranty, it is the responsibility of the purchaser to promptly notify the Company in writing and promptly deliver the item in question, delivery prepaid to the factory. The address for notification and delivery is ACT, Inc. D'MAND KONTROL® Systems, 3176 Pullman Street, Suite 119, Costa Mesa CA 92626. If the product or part in question contains no defects as covered in the warranty, the purchaser will be notified and billed for parts and labor charges in effect at the time of the factory examination and repair.