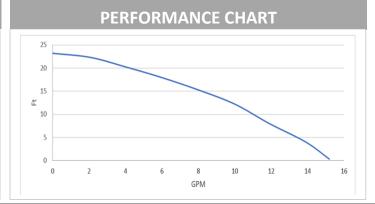

| TECHNICAL DATA                |                                           |
|-------------------------------|-------------------------------------------|
| FLOW RANGE: 0-15 GPM          | MAX. WORKING PRESSURE: 145 PSI            |
| HEAD RANGE: 0-24 Ft.          | CONNECTORS: 1" BSP Union x 34" MIP        |
| MOTORS: 2-POLE SINGLE PHASE   | RPM/HP: 3450 RPM/.17HP                    |
| MIN. FLUID TEMPERATURE: 36°F  | VOLTAGE (max. spd.): 115V/125 watts/1 Amp |
| MAX. FLUID TEMPERATURE: 150°F | APPROX SHIP WEIGHT: 8.2LBS                |