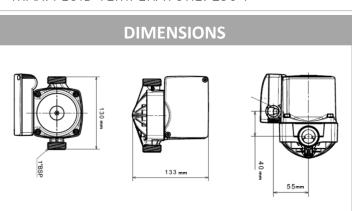

| TECHNICAL DATA                |                                           |
|-------------------------------|-------------------------------------------|
| FLOW RANGE: 0-15 GPM          | MAX. WORKING PRESSURE: 145 PSI            |
| HEAD RANGE: 0-24 Ft.          | CONNECTORS: 1" BSP Union x 34" MIP        |
| MOTORS: 2-POLE SINGLE PHASE   | RPM/HP: 3450 RPM/.17HP                    |
| MIN. FLUID TEMPERATURE: 36°F  | VOLTAGE (max. spd.): 115V/125 watts/1 Amp |
| MAX. FLUID TEMPERATURE: 150°F | APPROX SHIP WEIGHT: 8.2LBS                |