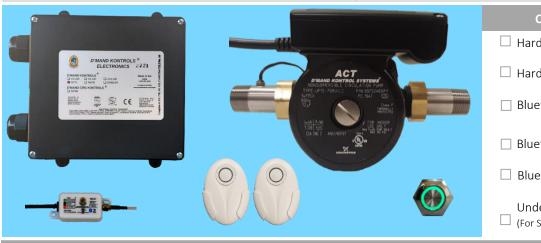

## OPTIONAL ACCESSORIES

- ☐ Hardwired LED Button
- ☐ Hardwired Rocker Switch
- ☐ Bluetooth Wireless Transmitter
- ☐ Bluetooth Wireless Motion Sensor
- ☐ Bluetooth Repeater
- Under Sink Mounting Kit
  ☐ (For Systems w/o Return Lines)

## **INCLUDES**

*The Original D'MAND KONTROLS® System* Standard package comes with:

- (1) Control Box Black w/ power cord, activation wires (2) Stainless Steel Unions
- (1) ACT1 Pump (1
- (1) Integrated Check Valve
  - (1) Integrated Temperature Sensor
- (1) Bluetooth Receiver
- (2)Bluetooth Wireless Transmitters
- (1) Hardwired LED Button